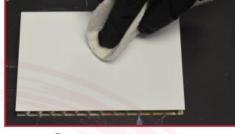

## **Installation Instructions**

2 Peel vinyl backing

3 Stick to prepared surface

Contact our sales team today to help you find the right fastener for your application.

| SKU                 | M/F | Post,<br>Nut or<br>Collar | Base Size                                | Base Type | Imperial/<br>Metric | Thread  | Length | Material          |
|---------------------|-----|---------------------------|------------------------------------------|-----------|---------------------|---------|--------|-------------------|
| CCH-S1V3221-01P     | _   | - \                       | (1.25" X .6") Rectangular<br>32mm X 15mm | VST Base  | _                   | _       | _      | Zinc Plated Steel |
| CCH-M1V38-1/4-20X1P | М   | Post                      | 38mm (1.5") Round                        | VST Base  | Imperial            | 1/4"-20 | 1"     | Zinc Plated Steel |
| CCH-F1V38-10-24P    | F   | Nut                       | 38mm (1.5") Round                        | VST Base  | Imperial            | 10-24   | _      | Zinc Plated Steel |