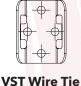

## **Installation Instructions**

2 Peel vinyl backing

3 Stick to prepared surface

Contact our sales team today to help you find the right fastener for your application.

| SKU                 | M/F | Post,<br>Nut or<br>Collar | Base Size                                | Base Type | Imperial/<br>Metric | Thread  | Length | Material          |
|---------------------|-----|---------------------------|------------------------------------------|-----------|---------------------|---------|--------|-------------------|
| CCH-S1V3221-01P     | _   | - \                       | (1.25" X .6") Rectangular<br>32mm X 15mm | VST Base  | _                   | _       | _      | Zinc Plated Steel |
| CCH-M1V38-1/4-20X1P | М   | Post                      | 38mm (1.5") Round                        | VST Base  | Imperial            | 1/4"-20 | 1"     | Zinc Plated Steel |
| CCH-F1V38-10-24P    | F   | Nut                       | 38mm (1.5") Round                        | VST Base  | Imperial            | 10-24   | _      | Zinc Plated Steel |