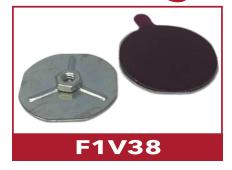

## **Installation Instructions**

2 Peel vinyl backing

3 Stick to prepared surface

Contact our sales team today to help you find the right fastener for your application.

| SKU                 | M/F | Post,<br>Nut or<br>Collar | Base Size                                | Base Type | Imperial/<br>Metric | Thread  | Length | Material          |
|---------------------|-----|---------------------------|------------------------------------------|-----------|---------------------|---------|--------|-------------------|
| CCH-S1V3221-01P     | _   | - \                       | (1.25" X .6") Rectangular<br>32mm X 15mm | VST Base  | _                   | _       | _      | Zinc Plated Steel |
| CCH-M1V38-1/4-20X1P | М   | Post                      | 38mm (1.5") Round                        | VST Base  | Imperial            | 1/4"-20 | 1"     | Zinc Plated Steel |
| CCH-F1V38-10-24P    | F   | Nut                       | 38mm (1.5") Round                        | VST Base  | Imperial            | 10-24   | _      | Zinc Plated Steel |