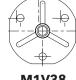

## **Installation Instructions**

2 Peel vinyl backing

3 Stick to prepared surface

Contact our sales team today to help you find the right fastener for your application.

| SKU                 | M/F | Post,<br>Nut or<br>Collar | Base Size                                | Base Type | Imperial/<br>Metric | Thread  | Length | Material          |
|---------------------|-----|---------------------------|------------------------------------------|-----------|---------------------|---------|--------|-------------------|
| CCH-S1V3221-01P     | _   | - \                       | (1.25" X .6") Rectangular<br>32mm X 15mm | VST Base  | _                   | _       | _      | Zinc Plated Steel |
| CCH-M1V38-1/4-20X1P | М   | Post                      | 38mm (1.5") Round                        | VST Base  | Imperial            | 1/4"-20 | 1"     | Zinc Plated Steel |
| CCH-F1V38-10-24P    | F   | Nut                       | 38mm (1.5") Round                        | VST Base  | Imperial            | 10-24   | _      | Zinc Plated Steel |