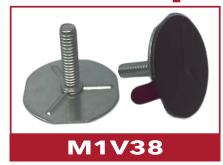

## **Installation Instructions**

2 Peel vinyl backing

3 Stick to prepared surface

Contact our sales team today to help you find the right fastener for your application.

| SKU                 | M/F | Post,<br>Nut or<br>Collar | Base Size                                | Base Type | Imperial/<br>Metric | Thread  | Length | Material          |
|---------------------|-----|---------------------------|------------------------------------------|-----------|---------------------|---------|--------|-------------------|
| CCH-S1V3221-01P     | _   | - \                       | (1.25" X .6") Rectangular<br>32mm X 15mm | VST Base  | _                   | _       | _      | Zinc Plated Steel |
| CCH-M1V38-1/4-20X1P | М   | Post                      | 38mm (1.5") Round                        | VST Base  | Imperial            | 1/4"-20 | 1"     | Zinc Plated Steel |
| CCH-F1V38-10-24P    | F   | Nut                       | 38mm (1.5") Round                        | VST Base  | Imperial            | 10-24   | _      | Zinc Plated Steel |