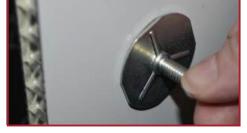

## **Installation Instructions**

2 Peel vinyl backing

3 Stick to prepared surface

Contact our sales team today to help you find the right fastener for your application.

| SKU                 | M/F | Post,<br>Nut or<br>Collar | Base Size                                | Base Type | Imperial/<br>Metric | Thread  | Length | Material          |
|---------------------|-----|---------------------------|------------------------------------------|-----------|---------------------|---------|--------|-------------------|
| CCH-S1V3221-01P     | _   | - \                       | (1.25" X .6") Rectangular<br>32mm X 15mm | VST Base  | _                   | _       | _      | Zinc Plated Steel |
| CCH-M1V38-1/4-20X1P | М   | Post                      | 38mm (1.5") Round                        | VST Base  | Imperial            | 1/4"-20 | 1"     | Zinc Plated Steel |
| CCH-F1V38-10-24P    | F   | Nut                       | 38mm (1.5") Round                        | VST Base  | Imperial            | 10-24   | _      | Zinc Plated Steel |